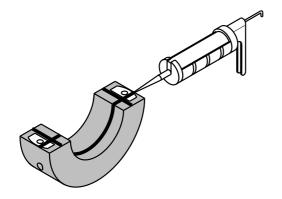

## **Type 170**

Before mounting the low temperature pipe clamps of Type 170 or 175 apply a 1 cm thick ring shaped stripe of the dipa seal paste 4045 (Item No. 31004966, catalogue page 174)on the inner side of the two half clamps near the tube bearing surface and on the area of connecting surface of the two clamp halfs.