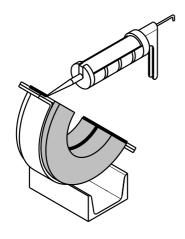

Type 171-1 The factory-premounted construction has to be disassembled on site. The dipa® seal paste Type 4045 (Item No. 31004966, catalogue page 174) has to be applied on the connecting surfaces of the low temperature pipe clamps and the tube bearing surface in the same way as Type 170.