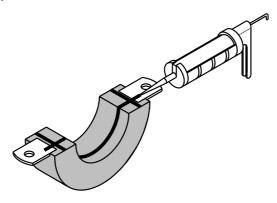

## **Type 170**

Before mounting the low temperature pipe clamps of Type 170 or 175 apply a 1 cm thick ring shaped stripe of the dipa seal paste 4045 (Item No. 31004966, catalogue page 174)on the inner side of the two half clamps near the tube bearing surface and on the area of connecting surface of the two clamp halfs.