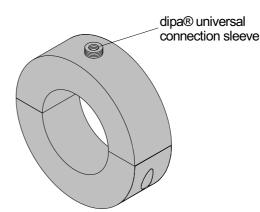

## **Type 175**

The low temperature pipe clamp Type 175 ist delivered with the dipa® universal connection sleeve. This has to be screwed-in at the mounting totally and not be used as height adjustable element.