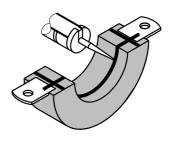

Type 173 F At the factory-premounted construction only the upper part may be removed. Then the halfs are sealed with dipa® seal paste Type 4045 (Item No. 31004966, catalogue page 174) as Type 170. The steel brackets, which connect through the middle thread with the low temperature clamps, are not allowed to be dissembled.