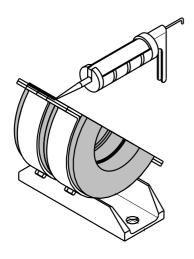

for dipa® low temperature pipe clamps

Type 171-2 The factory-premounted construction has to be disassembled on site. The dipa® seal paste Type 4045 (Item No. 31004966, catalogue page 174) has to be applied on the connecting surfaces of the four low temperature pipe clamps and on the tube bearing surface in the same way as Type 170.