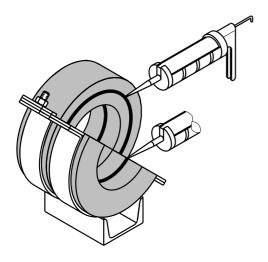

for dipa® low temperature pipe clamps

Type 171-2 The factory-premounted construction has to be disassembled on site. The dipa® seal paste Type 4045 (Item No. 31004966, catalogue page 174) has to be applied on the connecting surfaces of the four low temperature pipe clamps and on the tube bearing surface in the same way as Type 170.