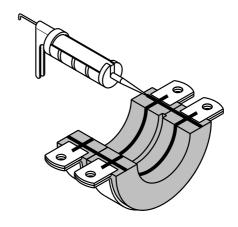

Type 173 F At the factory-premounted construction only the upper part may be removed. Then the halfs are sealed with dipa® seal paste Type 4045 (Item No. 31004966, catalogue page 174) as Type 170. The steel brackets, which connect through the middle thread with the low temperature clamps, are not allowed to be dissembled.