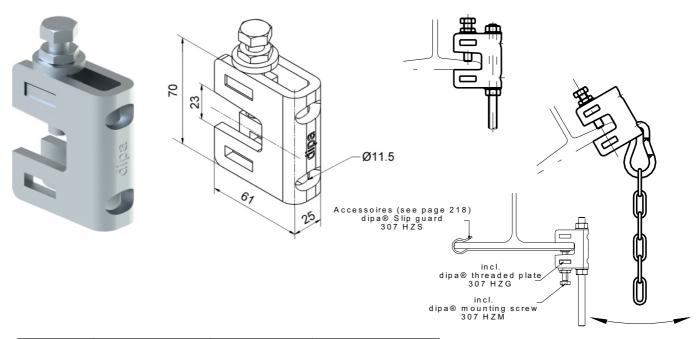

## Mounting example

| Item   | Item number | Surface    | for threaded rod |
|--------|-------------|------------|------------------|
| 307 HZ | 28005187    | galvanized | M8, M10, M12     |

## **Description**

The bracket claw 307 HZ is a flat steel bracket claw. It is suitable for mounting on one side to all current beams up to a flange thickness of 20 mm. It is also available in stainless steel 1.4301 or 1.4571. The coupling of the installation components can be made, as desired, with threaded rods M8/M10/M12 or by chain connection.