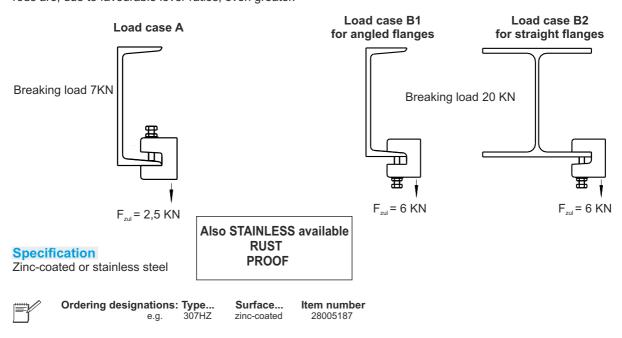

## **Specification of loads**

The allowable load values for case A and B refer to coupling of the installation component by means of chains and without protection against slipping. The load values for coupling the installation components over threaded rods are, due to favourable lever ratios, even greater.